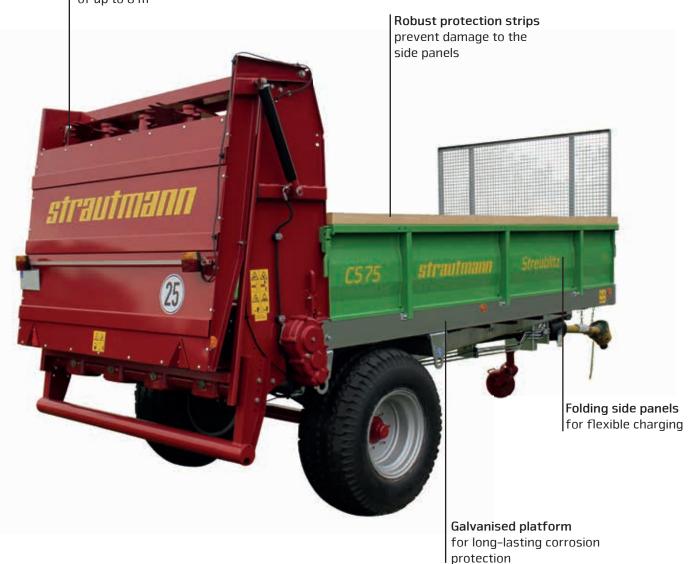

## Robust design for strong performance

#### Side panel and extensions

- Folding to reduce the charging height
- Flexibility due to double use as a transport trailer
- 400 mm high extension panels optionally available to increase the loading capacity