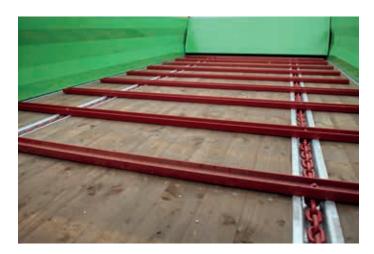

#### Transport floor

- Reliable feed by one (CS 75) or two (CS 95) transport floor lines
- 10 mm strong round steel chains with a breaking load of 13 t each
- Screwed transport floor strips
- 25 mm thick wooden floor