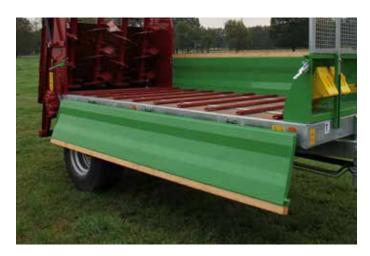

#### Side panel and extensions

- Folding to reduce the charging height
- Flexibility due to double use as a transport trailer
- 400 mm high extension panels optionally available to increase the loading capacity