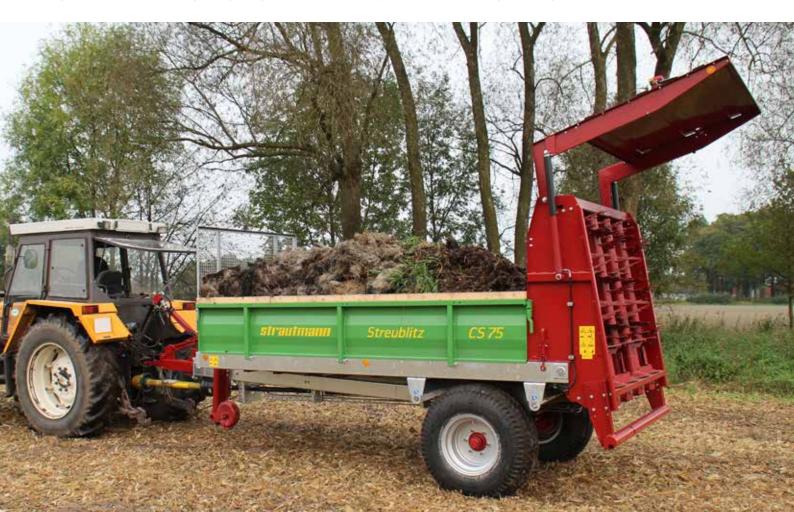

## - Compact and flexible

The CS spreader is the successor model of the BE spreader which has proven itself over decades. The compact CS spreader is particularly suitable for businesses with in-house mechanisation and ensures effective discharge of manure. The folding side panels enable a double use as a transport trailer.

# **4-beater spreading unit** ensures an optimum spreading pattern at an operating width of up to 8 m

#### 4-beater spreading unit

- Four upright spreading beaters for operating widths between 6–8 m
- Fan-shaped spreading tines ensure even crushing of the spreading material
- Powered via low-maintenance gearboxes

#### Side panel and extensions

- Folding to reduce the charging height
- Flexibility due to double use as a transport trailer
- 400 mm high extension panels optionally available to increase the loading capacity