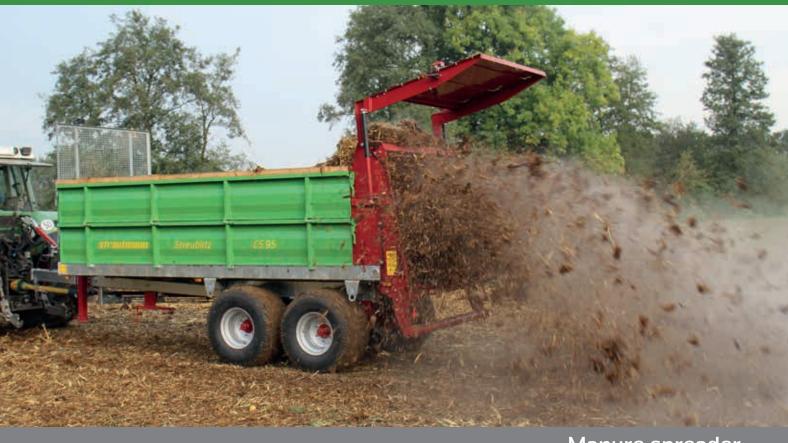

Manure spreader

## - Compact and flexible

The CS spreader is the successor model of the BE spreader which has proven itself over decades. The compact CS spreader is particularly suitable for businesses with in-house mechanisation and ensures effective discharge of manure. The folding side panels enable a double use as a transport trailer.

# **4-beater spreading unit** ensures an optimum spreading pattern at an operating width of up to 8 m