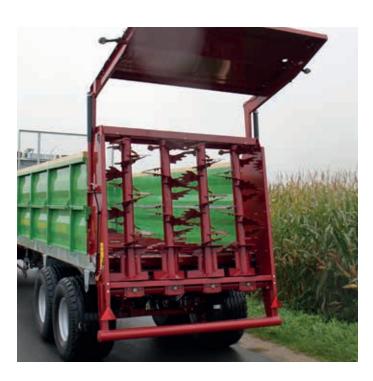

# **4-beater spreading unit** ensures an optimum spreading pattern at an operating width of up to 8 m

#### 4-beater spreading unit

- Four upright spreading beaters for operating widths between 6–8 m
- Fan-shaped spreading tines ensure even crushing of the spreading material
- Powered via low-maintenance gearboxes