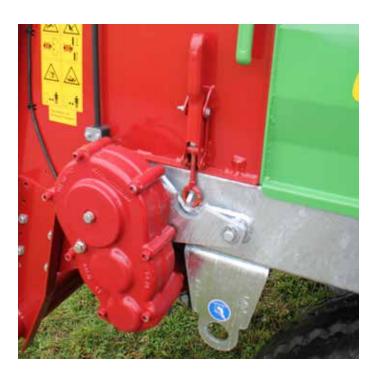

#### Transport floor drive

- High-torque feed gearing with hydraulic drive
- Infinitely variable adjustment of feed rate by means of control valve on the drawbar