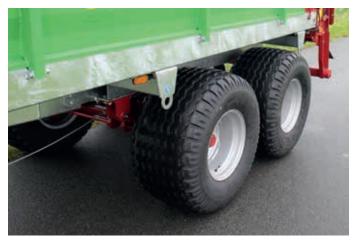

#### Chassis

- Single axle or spring-loaded tandem chassis (CS 95) for maximum driving comfort
- · Various tyre options

Technical modifications reserved