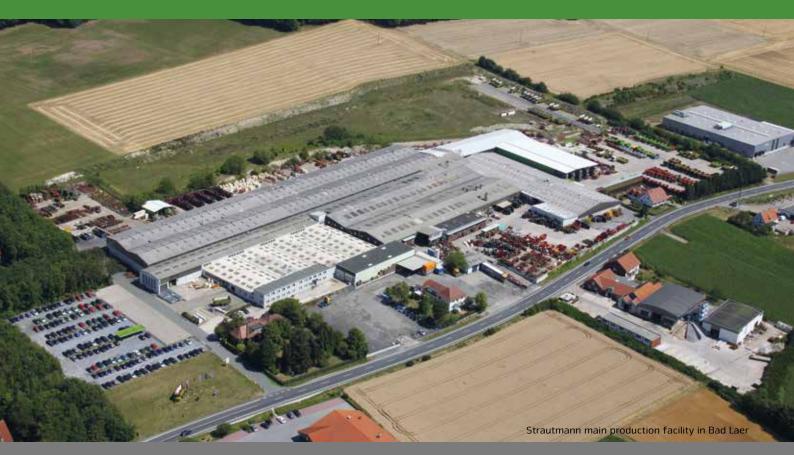

B. Strautmann & Söhne GmbH u. Co. KG is a medium-sized family-owned company from southern Lower Saxony having already celebrated its 80th anniversary of existence and now being managed by the third generation. In a modern plant at the second production site in Lwówek (Poland), Strautmann manufactures individual machine components and, apart from that, also parts of the machine programme such as tipping trailers, silage shovels or shear grabs. As a machine manufacturer offering a wide range of machinery for cattle feeding, green fodder harvesting, universal spreader and transport technology as well as in the field of charging and dosing technology for biogas plants Strautmann is the suitable partner for almost any customer in this industry.