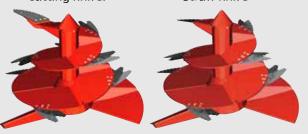

### Homogeneous mixing means of Vario<sup>2</sup> mixing auger

The Vario<sup>2</sup> mixing auger – Variability and strength for any purpose.

Due to the patented knife adjustment system, the Vario<sup>2</sup> mixing auger can be perfectly adapted to your specific conditions of use.

The robust and low-maintenance angular gear ensures long service life even under challenging conditions. The Vario<sup>2</sup> mixing auger is available with a magnetic system as an optional extra, which is mounted directly at the auger, thus being in perfect contact with the fodder. So, the efficient separation of metal actively contributes to protecting the health of your high-yield cows. Special knife options help to adapt your Var your needs:

Auger with bale cutting knife: Auger with straw knife

ro

#### rio<sup>2</sup> mixing auger even better to