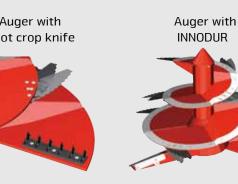

straw knife

ro



### 🥮 STAUTMANN

#### Weighing & operating

#### PTM HL 50

- Programmable weighing device
- 50 recipes
- 30 ingredients

#### PTM Super Grafik USB

- Programmable weighing device with data transfer
- 150 recipes
- 30 ingredients
- Read-out and
  - management by means of included software

#### Radio remote control PTM AV 70

- Matching the PTM HL 50 & PTM Advance
- Up to 50 m of range



Direct tractor connection Requires one double-acting control device at the tractor for each function

Operation via Bowden cable

device at the tractor or one

single-acting control device

One double acting control





One double acting control device at the tractor or one single-acting control device with free return line required



#### rio<sup>2</sup> mixing auger even better to



#### Fodder mixing wagon Verti-Mix 1300 - 2100 Double K Technical data

| Туре                                          |    |                  |        | VM 1800<br>Double K |        |
|-----------------------------------------------|----|------------------|--------|---------------------|--------|
| Dimensions                                    |    |                  |        |                     |        |
| Length with rear crossover conveyor           | m  | 5,97             | 5,97   | 6,41                | 6,41   |
| Length without crossover conveyor             | m  | 5,80             | 5,87   | 6,28                | 6,36   |
| Width with rear crossover conveyor            | m  | 2,16             | 2,16   | 2,42                | 2,42   |
| W. w. one-sided right-hand front dischar