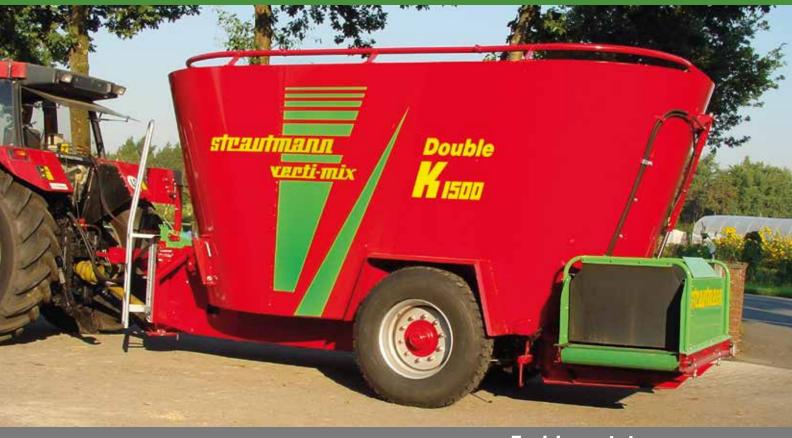

### Verti-Mix Double K

# Verti-Mix Double K

### Unique container shape

- Conical rear part with smaller mixing auger
- Enables positioning of tyres beside the container without any effects on the vehicle width
- Low filling height
- Large tyres possible for excellent running characteristics

### Various discharge options

Side door
→Two-sided fodder discharge
→Optional conveyor

- extensions ● Crossover conveyor →PVC conveyor with lattice
- bar roller for long service lifeAt the rear centre
  - →e.g. for preparation of premixtures