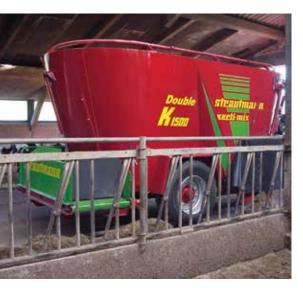

### Verti-Mix Double K

# Verti-Mix Double K

### The slim easy to tow two-auger mixer